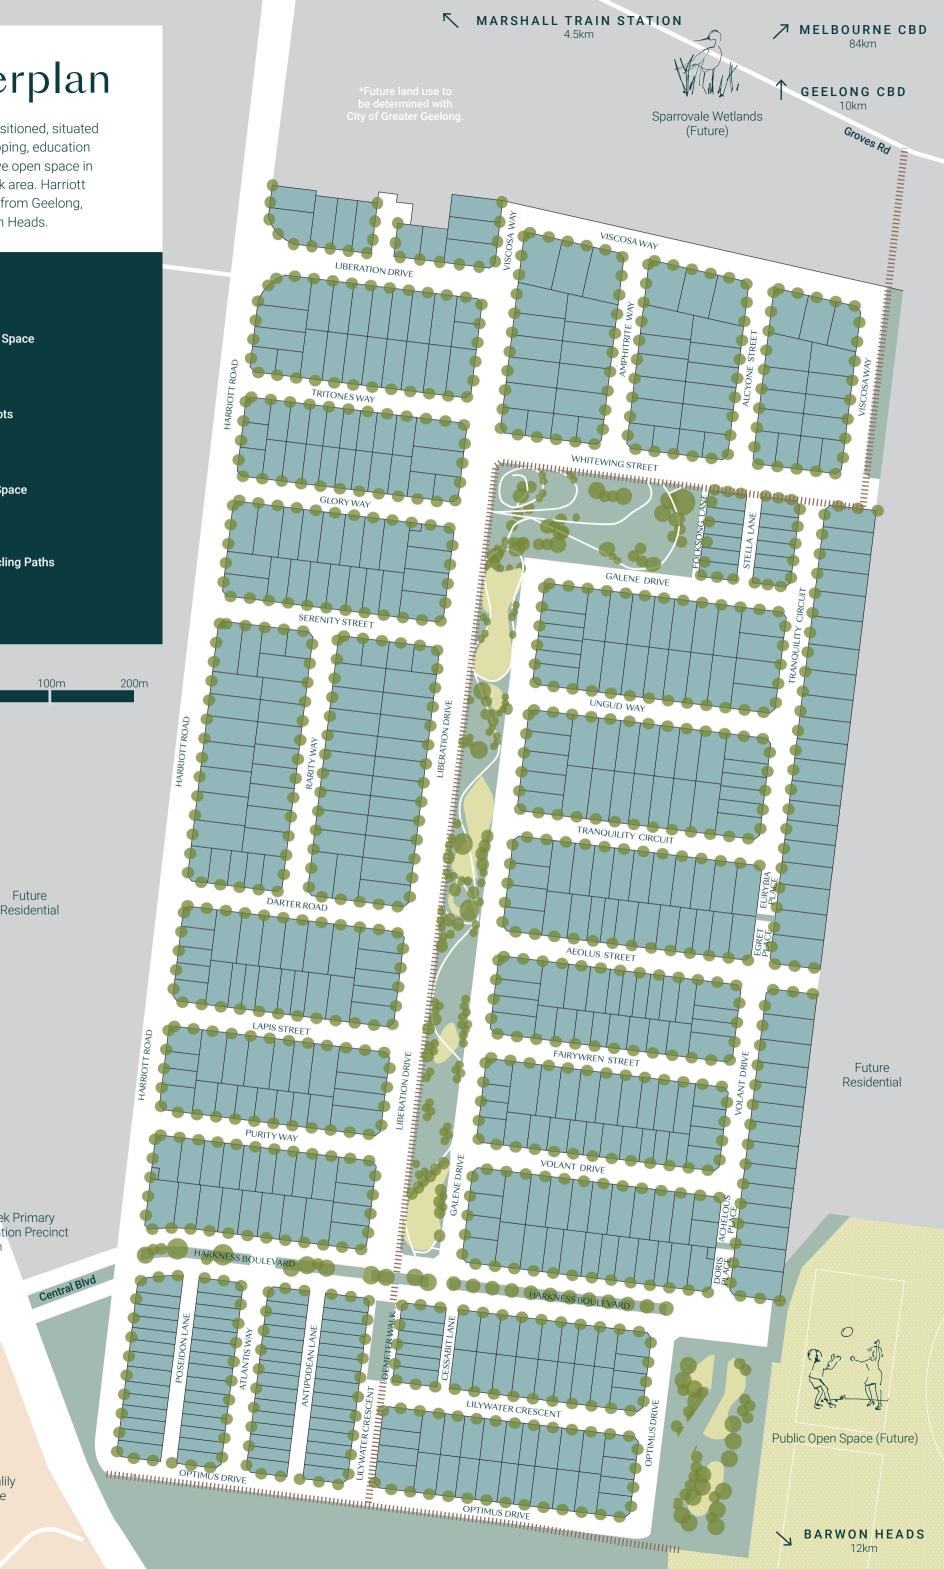

## Masterplan

𝔅 JINDING

### Masterplan

Harriott is ideally positioned, situated nearby to local shopping, education and the largest active open space in the Armstrong Creek area. Harriott is only a short drive from Geelong, Torquay and Barwon Heads.