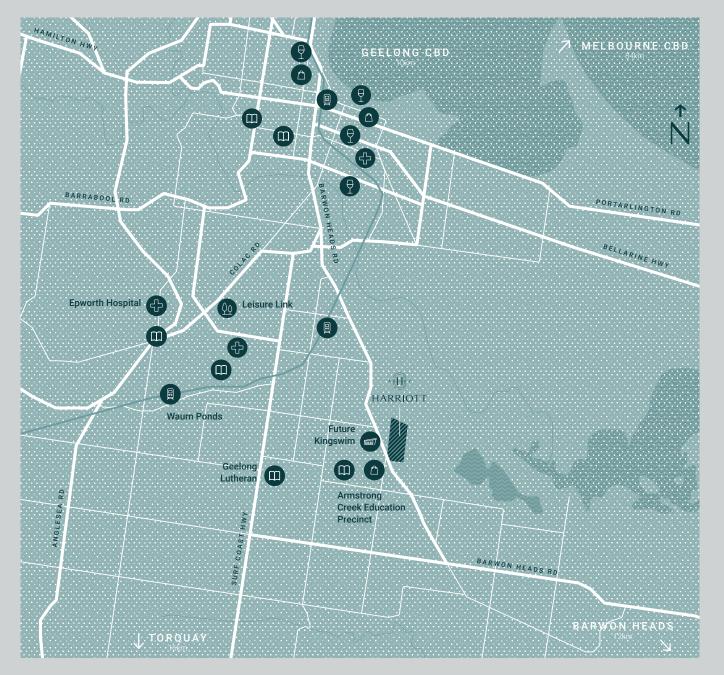

# A superior location and lifestyle

#### ABUNDANT AMENITY

Enjoy the simple pleasures of life with all you need close by. An established and convenient shopping centre, with major supermarket, retail and dining, as well as excellent education all within strolling distance. Activity will abound with a future sports precinct adjoining Harriott.

#### QUALITY EDUCATION

Armstrong Creek Education precinct is set to feature both primary and secondary schools with state-of-the art facilities and a prep to year 12 special needs school that will offer local kids easy access. to a great education – a short walk or bike ride from home.

#### **BAY GETAWAYS**

Find yourself perfectly located between city and surf, just 15 minutes drive away from Geelong CBD and Torquay.

Harriott Sales Suite Corner of Barwon Heads Road and Harriott Road Armstrong Creek VIC 3217

Armstrong Creek Primary School and Education Precinct 500m

The Village Warralily Shopping Centre

16km