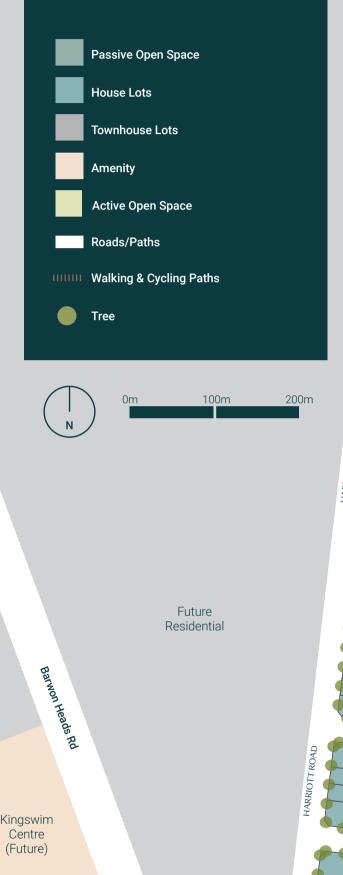

## Masterplan

𝔅 JINDING

### Masterplan

Harriott is ideally positioned, situated nearby to local shopping, education and the largest active open space in the Armstrong Creek area. Harriott is only a short drive from Geelong, Torquay and Barwon Heads.