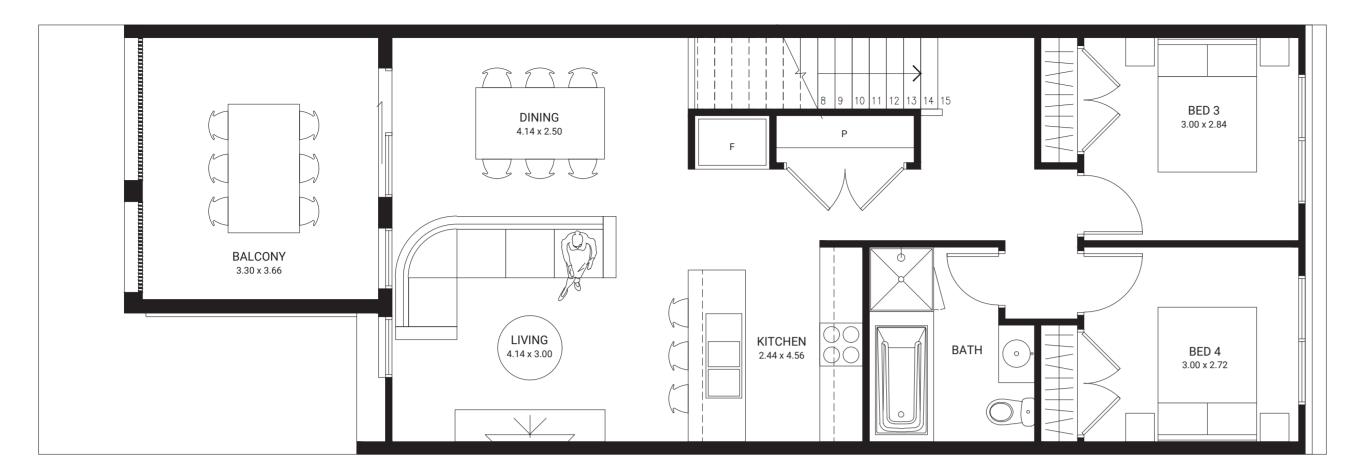

FIRST FLOOR SEPARATE WC OPTION

FIRST FLOOR

GROUND FLOOR

## MURANO 19R

4 BEDROOM • 2.5 BATHROOMS 1 LIVING • 2 CARS

## TOWNHOME AREA SCHEDULE

| TOTAL INTERNAL | 166.40 SQN |
|----------------|------------|
| GARAGE         | 40.65 SQN  |
| FIRST FLOOR    | 77.60 SQN  |
| GROUND FLOOR   | 48.15 SQN  |

| BALCONY             | 12.05 SQM  |
|---------------------|------------|
| PORCH               | 1.90 SQM   |
| TOTAL EXTERNAL AREA | 13.95 SQM  |
| TOTAL GROSS AREA    | 180.35 SQM |
| TOTAL SQUARE AREA   | 19.41 SQM  |