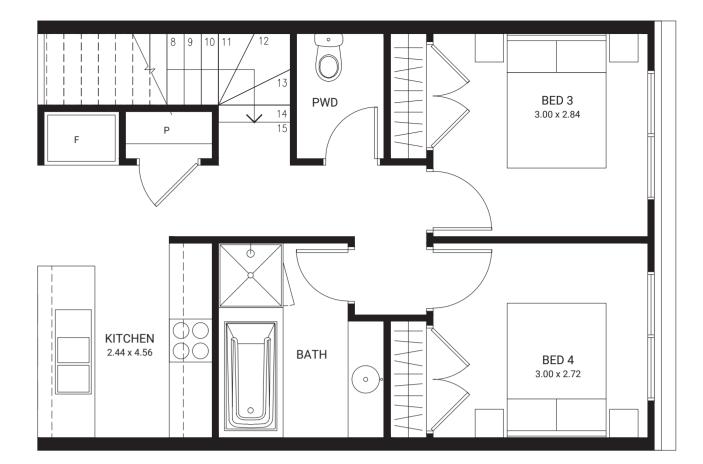

FIRST FLOOR SEPARATE WC OPTION

FIRST FLOOR

GROUND FLOOR

## MURANO 19R

4 BEDROOM • 2.5 BATHROOMS 1 LIVING • 2 CARS