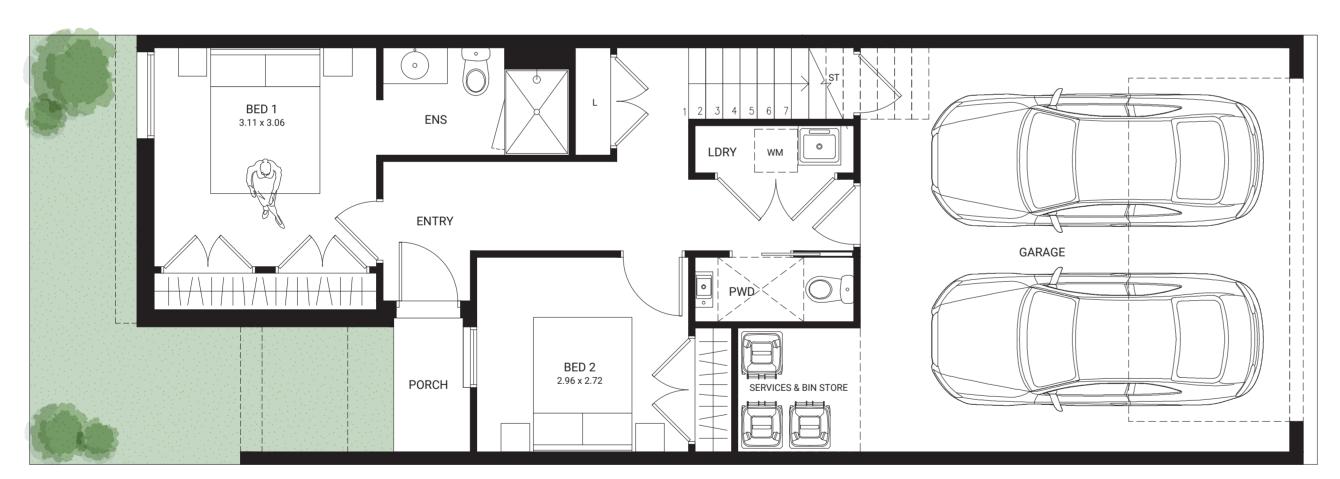

FIRST FLOOR SEPARATE WC OPTION

FIRST FLOOR

GROUND FLOOR

## MURANO 19R

4 BEDROOM • 2.5 BATHROOMS 1 LIVING • 2 CARS

## TOWNHOME AREA SCHEDULE

| TOTAL INTERNAL | 166.40 SQN |
|----------------|------------|
| GARAGE         | 40.65 SQN  |
| FIRST FLOOR    | 77.60 SQN  |
| GROUND FLOOR   | 48.15 SQN  |

| BALCONY             | 12.05 SQM  |
|---------------------|------------|
| PORCH               | 1.90 SQM   |
| TOTAL EXTERNAL AREA | 13.95 SQM  |
| TOTAL GROSS AREA    | 180.35 SQM |
| TOTAL SQUARE AREA   | 19.41 SQM  |