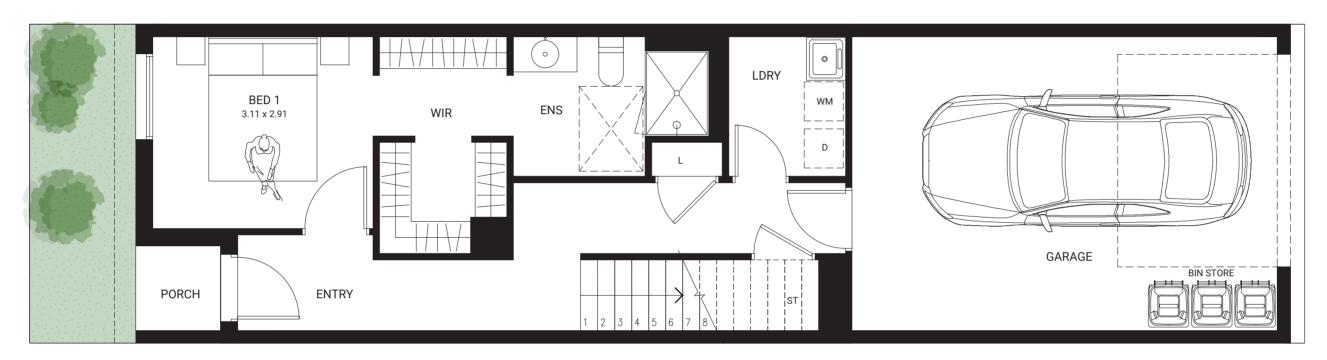

### GROUND FLOOR

GROUND FLOOR STUDY OPTION

# MURANO 16R

2 BEDROOM • 2 BATHROOMS 1 LIVING • 1 CAR

#### TOWNHOME AREA SCHEDULE

| TOTAL INTERNAL | 131.55 SQM |
|----------------|------------|
| GARAGE         | 27.85 SQN  |
| FIRST FLOOR    | 59.60 SQN  |
| GROUND FLOOR   | 44.10 SQN  |
|                |            |

| BALCONY             | 12.45 SQM  |
|---------------------|------------|
| PORCH               | 1.20 SQM   |
| TOTAL EXTERNAL AREA | 13.65 SQM  |
| TOTAL GROSS AREA    | 145.20 SQM |
| TOTAL SQUARE AREA   | 15.63 SQM  |

# LEGEND

| LINEN   | L  |
|---------|----|
| PANTRY  | Р  |
| FRIDGE  | F  |
| SHELVES | SH |
| STORAGE | ST |