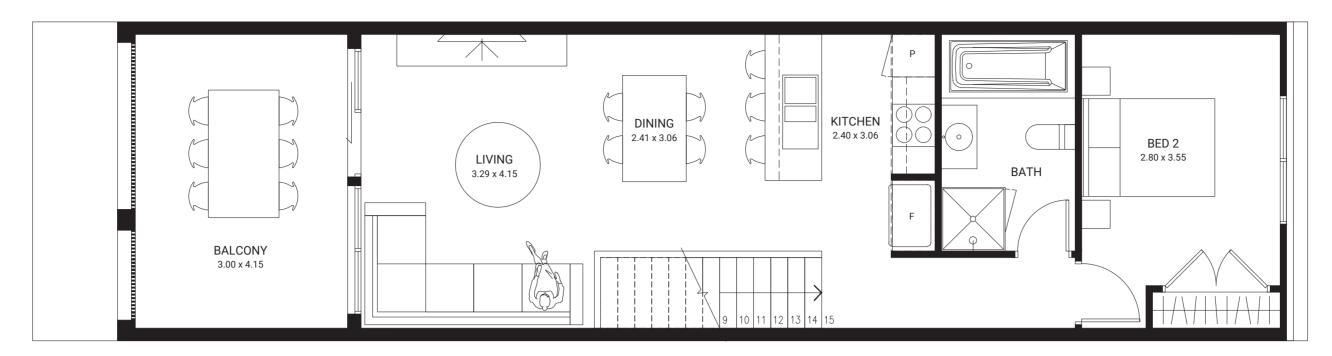

FIRST FLOOR

# MURANO 16R

2 BEDROOM • 2 BATHROOMS 1 LIVING • 1 CAR

#### TOWNHOME AREA SCHEDULE

| TOTAL INTERNAL | 131.55 SQM |
|----------------|------------|
| GARAGE         | 27.85 SQN  |
| FIRST FLOOR    | 59.60 SQN  |
| GROUND FLOOR   | 44.10 SQN  |
|                |            |

| BALCONY             | 12.45 SQM  |
|---------------------|------------|
| PORCH               | 1.20 SQM   |
| TOTAL EXTERNAL AREA | 13.65 SQM  |
| TOTAL GROSS AREA    | 145.20 SQM |
| TOTAL SQUARE AREA   | 15.63 SQM  |

# LEGEND

| LINEN   | L  |
|---------|----|
| PANTRY  | Р  |
| FRIDGE  | F  |
| SHELVES | SH |
| STORAGE | ST |