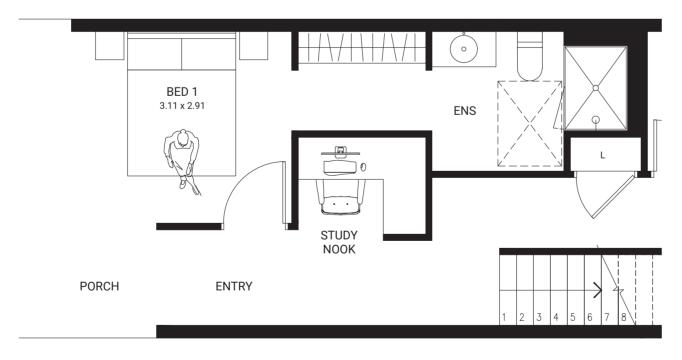

### GROUND FLOOR

GROUND FLOOR STUDY OPTION

# MURANO 16R

2 BEDROOM • 2 BATHROOMS 1 LIVING • 1 CAR

#### TOWNHOME AREA SCHEDULE

| TOTAL INTERNAL | 131.55 SQM |
|----------------|------------|
| GARAGE         | 27.85 SQN  |
| FIRST FLOOR    | 59.60 SQN  |
| GROUND FLOOR   | 44.10 SQN  |
|                |            |

| BALCONY             | 12.45 SQM  |
|---------------------|------------|
| PORCH               | 1.20 SQM   |
| TOTAL EXTERNAL AREA | 13.65 SQM  |
| TOTAL GROSS AREA    | 145.20 SQM |
| TOTAL SQUARE AREA   | 15.63 SQM  |

# LEGEND

| LINEN   | L  |
|---------|----|
| PANTRY  | Р  |
| FRIDGE  | F  |
| SHELVES | SH |
| STORAGE | ST |